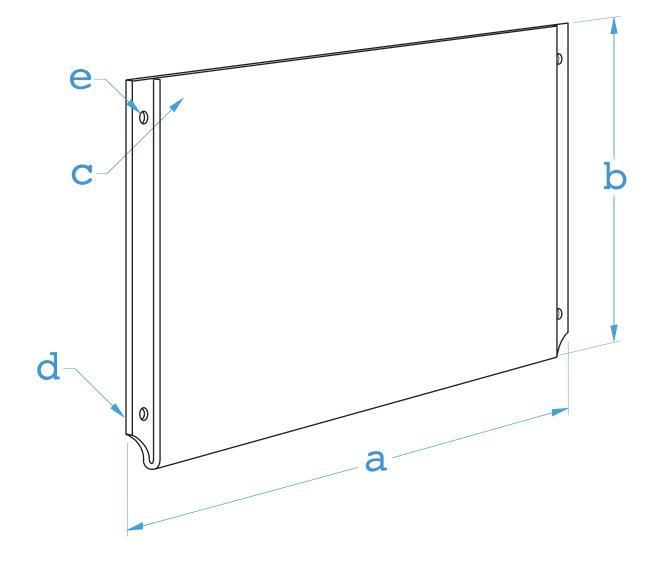

## EASY ACCESS ACRYLIC POCKET WITH HOLES – LANDSCAPE

| Part #         | Panel Size (a x b) | Insert Format (c) | Side Lip (d)                                    | Hole Dia. (e)                                                 |
|----------------|--------------------|-------------------|-------------------------------------------------|---------------------------------------------------------------|
| 18EAAP-W-8511L | 13" x 8.5″         | 11″ x 8.5″        | 1" Lip<br>(for mounting hardware)               | 5mm (3/16")<br>(for M4 studs)                                 |
|                |                    |                   | Graphic Thickness                               | Material / Finish                                             |
|                |                    |                   | Up to 40 pt,<br>1 mm (1/32") thick              | Acrylic / Clear<br>1/8" Clear acrylic folded<br>holder-pocket |
|                |                    |                   | Compatibility                                   |                                                               |
|                |                    |                   | *Use with wall mounts / standoffs with M4 studs |                                                               |
|                |                    |                   |                                                 |                                                               |