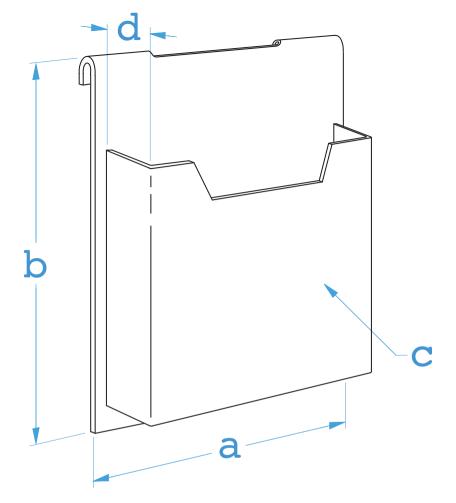

## HOOK-ON ACRYLIC LEAFLET DISPENSER – SINGLE POCKET / PORTRAIT

| Part #       | Panel Width (a)                   | Panel Height (b)                  |                   | Insert Format (c)                                                        |               | Pocket Depth (d)                                                    |  |
|--------------|-----------------------------------|-----------------------------------|-------------------|--------------------------------------------------------------------------|---------------|---------------------------------------------------------------------|--|
| 18HALD-8511P | 9.5"                              | 12"                               |                   | 8.5" x 11" (Letter)                                                      |               | 1.5"                                                                |  |
|              | Load Limit                        |                                   | Material / Finish |                                                                          | Compatibility |                                                                     |  |
|              | 2.5lb<br>(Approx. 160 Sheets / 75 | 5lb<br>oprox. 160 Sheets / 75gsm) |                   | Acrylic / Clear<br>1/8" Clear acrylic leaflet-holder<br>(with 1/8" base) |               | *Use with horizontal 6mm<br>rods wall mounted or cable<br>suspended |  |