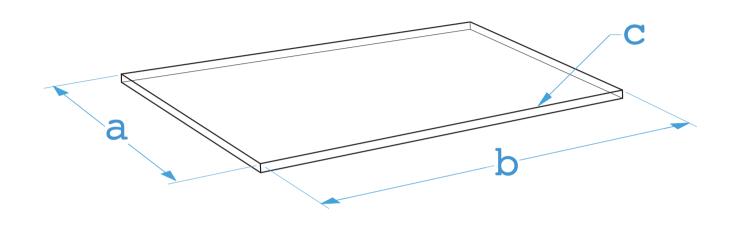

## 3/8" GLASS SHELF - CLEAR / TEMPERED

| Part #                   | Shelf Size (a x b)     | Load Limit     | Thickness (c)                                         | Material / Finish                                           |  |
|--------------------------|------------------------|----------------|-------------------------------------------------------|-------------------------------------------------------------|--|
| 38GSH-1414<br>38GSH-1424 | 14" x 14"<br>14" x 24" | 90 lb<br>60 lb | 3/8" (10mm)                                           | Glass / Clear<br>Clear-tempered with<br>polished flat edges |  |
| 38GSH-1436               | 14" x 36"              | 30 lb          | Compatibility                                         |                                                             |  |
|                          |                        |                | *Use with cable/rod suspension systems or wall mounts |                                                             |  |