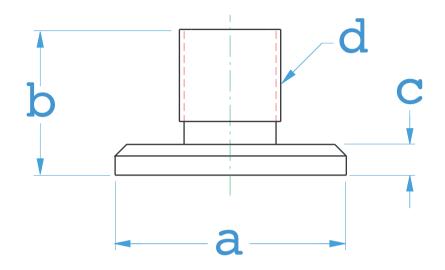

## 25MM BASE SUPPORT

| Part #   | Diameter (a)               | Height (b)                          | Base Thickness (c) | Threads (d)                                                                                      |
|----------|----------------------------|-------------------------------------|--------------------|--------------------------------------------------------------------------------------------------|
| CB-25/SS | 25mm (1")                  | 19mm (3/4")                         | 4mm (5/32")        | M12<br>*Use as optional base<br>support for C100-2M/SS,<br>C101-4M/SS, C113-3M/SS<br>cable sets. |
|          | Finish                     | Load Limit                          | Screw Hole Dia.    |                                                                                                  |
|          | Natural Stainless<br>Steel | 120kg (264lb)<br>*Subject to fixing | 6mm (15/64")       |                                                                                                  |