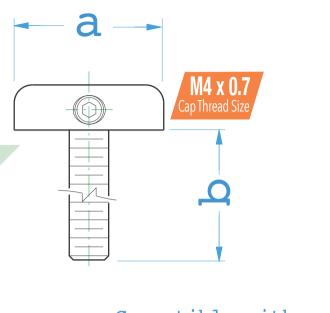

## Ø5/8" SCREW CAP WITH LONGER M4 STUD

| Part #                                    | Diameter (a)                              | Stud Length (b)                           | Panel Thickness                                       | Panel Hole Dia.                              |
|-------------------------------------------|-------------------------------------------|-------------------------------------------|-------------------------------------------------------|----------------------------------------------|
| P09/P20 SET<br>P09/P25 SET<br>P09/P30 SET | 16mm (5/8")<br>16mm (5/8")<br>16mm (5/8") | 20mm (3/4")<br>25mm (1")<br>30mm (1-1/4") | 10mm (3/8") max<br>16mm (5/8") max<br>20mm (3/4") max | 6mm (15/64")<br>6mm (15/64")<br>6mm (15/64") |
|                                           | Stud-Cap Thread Size                      | Allen Wrench                              | Load Limit                                            | Finish                                       |
|                                           | M4 x 0.7                                  | 1.5mm Metric                              | 2kg (5lb) each *Subject to fixing                     | Satin Chrome                                 |