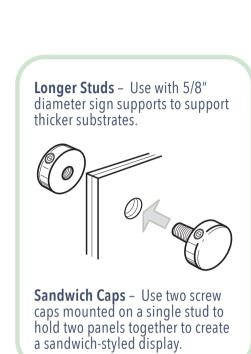

Compatible with 5/8" diameter brass supports (WM05 and WM05-13)

## Ø5/8" SCREW CAP WITH LONGER M4 STUD

| Part #                                    | Diameter (a)                              | Stud Length (b)                           | Panel Thickness                                       | Panel Hole Dia.                              |
|-------------------------------------------|-------------------------------------------|-------------------------------------------|-------------------------------------------------------|----------------------------------------------|
| P09/P20 SET<br>P09/P25 SET<br>P09/P30 SET | 16mm (5/8")<br>16mm (5/8")<br>16mm (5/8") | 20mm (3/4")<br>25mm (1")<br>30mm (1-1/4") | 10mm (3/8") max<br>16mm (5/8") max<br>20mm (3/4") max | 6mm (15/64")<br>6mm (15/64"